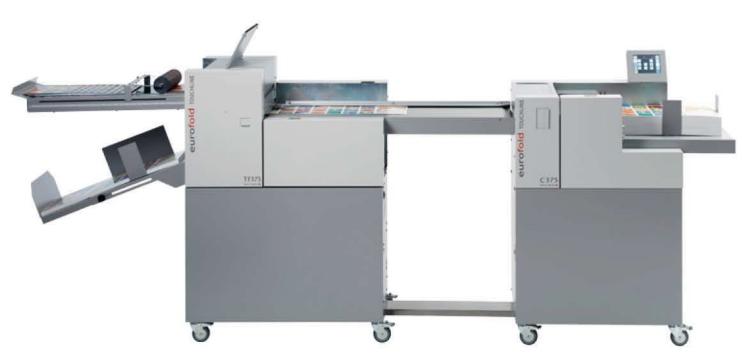

### Multigraf——创造精彩印后

欧宝压痕折页机Touchline C375为您带来全新的印后解决方案。

作为Touchline系列产品中的一员,除了对纸张及卡片进行压痕的基本功能之外,Touchline C375可以提供更多的功能,它不仅仅是一台压痕设备。当加装了TF375折页单元后,Touchline C375会成为一套全功能的连线压痕与折页系统。

与其他印后设备相比而言,Touchline各机型具有更广泛的适用性和更多的自动化功能。高效生产、方便操作是Touchline的一贯追求。Tochline C375不需要任何手工调整,它使用非接触式的传感器自动测量纸堆高度,避免对纸张造成刮蹭。根据纸张品质的不同,可在触摸屏上调整压痕深度,而且不必手工对压痕条进行物理调整。压痕条的更换即时完成。最高可处理400g/㎡的纸张。

#### 欧宝Touchline C375压痕机技术参数

| 飞达系统   | 吸风飞达或手工输入                |
|--------|--------------------------|
| 飞达纸张容量 | 100 mm                   |
| 最小纸张幅面 | 105 x 148 mm             |
| 最大纸张幅面 | 375 x 660 mm (标准)        |
|        | 375 x 1,050 mm(使用扩展板)    |
| 压痕纸张质量 | 80至400 g/㎡或最大厚度为0.4mm的纸张 |
| 控制系统   | 触摸屏                      |