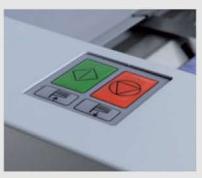

#### 操作简便

您只需在触摸屏上输入必要的信息,设备即会自动做出相应的调整。除此之外,您要做的事情只是按下启动或停止按键。

触摸屏功能全面,简单 易用的控制系统 。所有预设数据 均可通过触摸屏 直接输入。

双张检测 可选配专业级的超声波双张检测装置,对输入设备的所有纸张进行全面检 测。

单键操作 在集多种控制于 一体的小型操作 面板上集中了控制设备启动与停止的全部功能。 真空供纸飞达 供纸飞达使用真空 皮带和风刀实现完 美的纸张分离。它 可处理幅面为105 x 148 mm至375 x 1,050 mm的纸张。