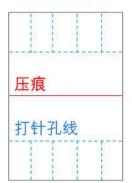

#### 压痕条

| 压痕深度   | 3级,通过触摸屏自动调整                |
|--------|-----------------------------|
| 压痕条数量  | 1根压痕条=2种压痕方式<br>可选用更多数量的压痕条 |
| 压痕数量   | 最多20次/张纸                    |
| 最小压痕间距 | 1 mm                        |
| 打针孔线   | 可以,需与CP375连线使用              |

### 与Touchline CP375连线使用打针孔线

#### 双向打针孔线

与打针孔线密切相关的一个问题是: "你们的设备能够设定针孔线的长度吗?" ——是的,我们可以。我们向您推荐Touchline CP375,它具有专利技术,在同 一台设备上实现双向压痕和打针孔线操作,并可以设定针孔线的长度,具有高度 的适用性与灵活性。