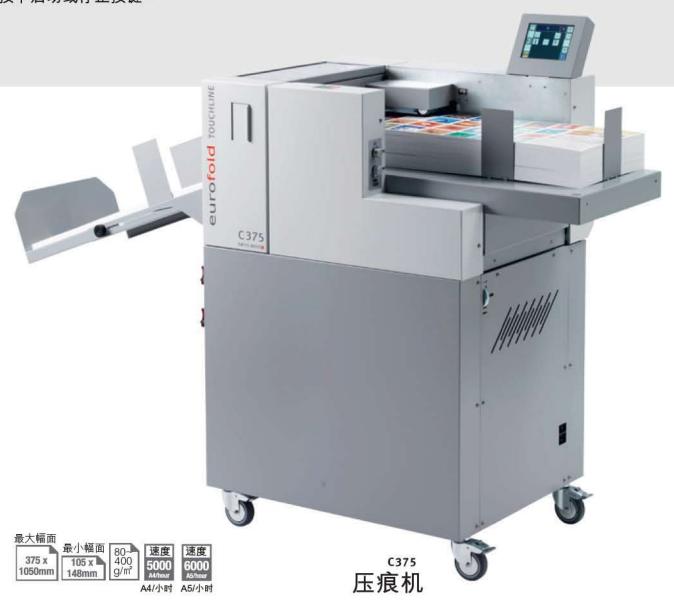

最大幅面

375 x 1050mm

105 x 148mm

最小幅面 80-400 g/m² 最多压痕 5000 A//hour 20次 A//小时 A5/小时

速度

#### 欧宝Touchline C375压痕机技术参数

| 飞达系统   | 吸风飞达或手工输入                |
|--------|--------------------------|
| 飞达纸张容量 | 100 mm                   |
| 最小纸张幅面 | 105 x 148 mm             |
| 最大纸张幅面 | 375 x 660 mm (标准)        |
|        | 375 x 1,050 mm(使用扩展板)    |
| 压痕纸张质量 | 80至400 g/㎡或最大厚度为0.4mm的纸张 |
| 控制系统   | 触摸屏                      |

压痕系统 压痕条 120 mm 收纸台高度 最高5000 A4/小时或6000 A5/小时, 与具体压痕操作有关 生产速度 机身尺寸 1,700 x 600 x 1,200 mm 机身重量 125 kg 电力需求 100~240 VAC, 50/60 Hz

超声波(选配,仅适用于吸风飞达)