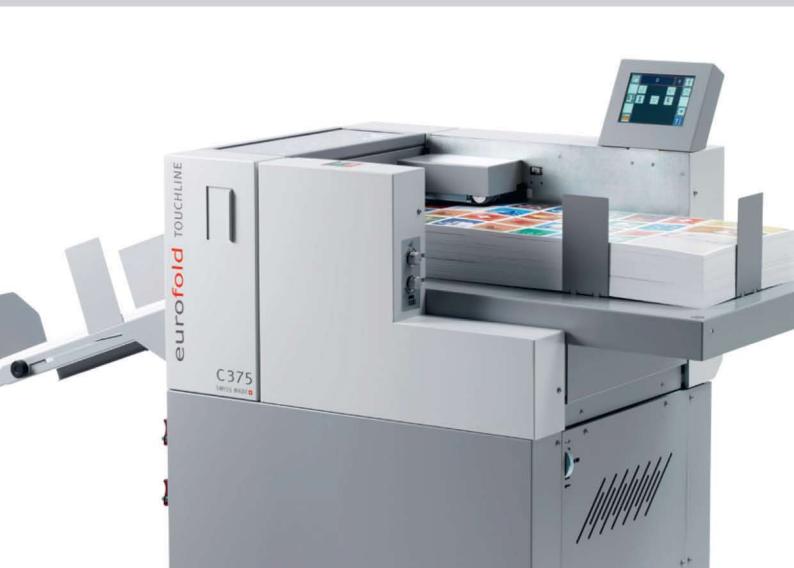

### Multigraf——创造精彩印后

欧宝压痕折页机Touchline C375为您带来全新的印后解决方案。

作为Touchline系列产品中的一员,除了对纸张及卡片进行压痕的基本功能之外,Touchline C375可以提供更多的功能,它不仅仅是一台压痕设备。当加装了TF375折页单元后,Touchline C375会成为一套全功能的连线压痕与折页系统。

与其他印后设备相比而言,Touchline各机型具有更广泛的适用性和更多的自动化功能。高效生产、方便操作是Touchline的一贯追求。Tochline C375不需要任何手工调整,它使用非接触式的传感器自动测量纸堆高度,避免对纸张造成刮蹭。根据纸张品质的不同,可在触摸屏上调整压痕深度,而且不必手工对压痕条进行物理调整。压痕条的更换即时完成。最高可处理400g/㎡的纸张。

久经验证的Tochline纸堆推送器使用了真空皮带技术,为您带来高效的生产速度,并且免除了繁琐的维护工作。Tochline C375不需要使用气泵,有效地降低了噪音,让工作环境更安静。它可处理的最大纸张幅面达到375 x 1,050 mm.

#### 操作简便

您只需在触摸屏上输入必要的信息,设备即会自动做出相应的调整。除此之外,您要做的事情只是按下启动或停止按键。

触摸屏功能全面,简单 易用的控制系统 。所有预设数据 均可通过触摸屏 直接输入。

双张检测 可选配专业级的超声波双张检测装置,对输入设备的所有纸张进行全面检 测。

单键操作 在集多种控制于 一体的小型操作 面板上集中了控制设备启动与停止的全部功能。 真空供纸飞达 供纸飞达使用真空 皮带和风刀实现完 美的纸张分离。它 可处理幅面为105 x 148 mm至375 x 1,050 mm的纸张。