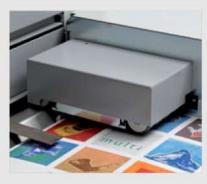

久经验证的Tochline纸堆推送器使用了真空皮带技术,为您带来高效的生产速度,并且免除了繁琐的维护工作。Tochline C375不需要使用气泵,有效地降低了噪音,让工作环境更安静。它可处理的最大纸张幅面达到375 x 1,050 mm.

#### 操作简便

您只需在触摸屏上输入必要的信息,设备即会自动做出相应的调整。除此之外,您要做的事情只是按下启动或停止按键。

触摸屏功能全面,简单 易用的控制系统 。所有预设数据 均可通过触摸屏 直接输入。

双张检测 可选配专业级的超声波双张检测装置,对输入设备的所有纸张进行全面检 测。

单键操作 在集多种控制于 一体的小型操作 面板上集中了控制设备启动与停止的全部功能。 真空供纸飞达 供纸飞达使用真空 皮带和风刀实现完 美的纸张分离。它 可处理幅面为105 x 148 mm至375 x 1,050 mm的纸张。